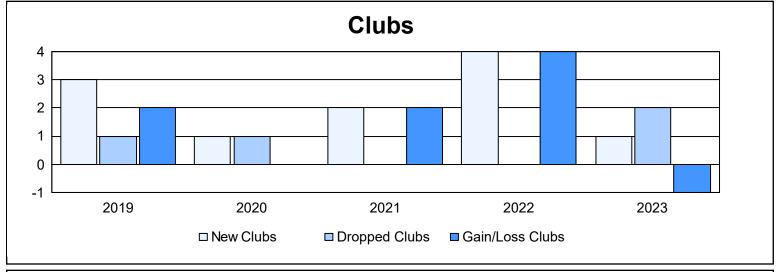

District T 4 As of June 2023 Cumulative

| Year      | New<br>Clubs | Dropped<br>Clubs | Gain/<br>Loss<br>Clubs | New<br>Members | Charter<br>Members | Reinstate<br>Members | Transfer<br>Members | Total<br>Member<br>Added | Total<br>Members<br>Dropped | Gain/<br>Loss<br>Members |
|-----------|--------------|------------------|------------------------|----------------|--------------------|----------------------|---------------------|--------------------------|-----------------------------|--------------------------|
| 2018-2019 | 3            | 1                | 2                      | 135            | 66                 | 3                    | 5                   | 209                      | 121                         | 88                       |
| 2019-2020 | 1            | 1                | 0                      | 55             | 19                 | 1                    | 1                   | 76                       | 170                         | -94                      |
| 2020-2021 | 2            | 0                | 2                      | 203            | 46                 | 1                    | 6                   | 256                      | 72                          | 184                      |
| 2021-2022 | 4            | 0                | 4                      | 106            | 96                 | 2                    | 2                   | 206                      | 177                         | 29                       |
| 2022-2023 | 1            | 2                | -1                     | 213            | 39                 | 1                    | 11                  | 264                      | 190                         | 74                       |
| Average   | 2            | 1                | 1                      | 142            | 53                 | 2                    | 5                   | 202                      | 146                         | 56                       |